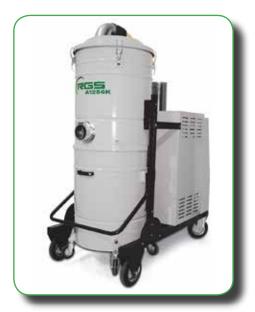

## A1056, A1056K

## **TECHNICAL FEATURES:**

- Side channel blower with three phase motor asynchronous put in the back side of the vacuum cleaner into protective housing
- Electric cable 10m long with industrial plug 3Ph+T 32A that can be disconnected from the vacuum cleaner
- Star filter Ø560 with big surface
- Manual filter shaker on top of the filter chamber
- Vacuum gauge to monitor the filter efficiency
- By-pass relief valve put in as standard
- Waste bin of 1751 with castors and side handles for the emptying and as an option with lifting system for fork lift
- Quick inlet Ø100

- Fixed wheels Ø200 and revolving wheels Ø200 with brake on bearings to grant high manoeuvrability
- Paingted version with frame RAL 9005 (black) and machine Ral 7001 (grey)
- X1 version with waste bin in stainless steel
- X2 version with container and filter chamber in stainless steel
- X3 version all in stainless steel
- Electric switchboard with soft-start and PLC to control the motor, already configurated for remote control