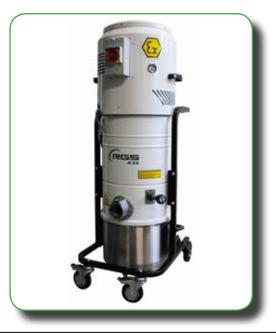

## A21MX1.3D, A22MX1.3D

## **TECHNICAL FEATURES:**

- Machine body Ø360m
- Side channel blower with single phase motor asynchronous marked ATEX EX II 3D
- Vacuum-meter to check filter efficiency
- Electric cable 10mt long with industrial plug 2P+earth 16A IP67 marked ATEX
- Manual filter shaker on side
- Star filter in polyester class "L" antistatic
- Quick inlet Ø70mm
- Relief valve put in as standard

- Container of 25 It with handle and castors, in stainless
- Rear castors Ø125mm, front castors Ø100mm with brake, antistatic version
- Standard version with trolley Ral 9005 black, container in stainless steel and filter chamber Ral 9003 white
- X2 version with container and filter chamber in stainless steel
- X3 version completely in stainless steel
- We recommend the use of suction accessories Ø40mm