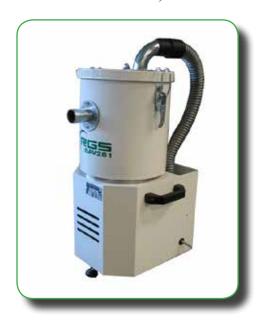

## BAV2805, BAV281

## **TECHNICAL FEATURES:**

- Side channel blower with asynchronous motor, single phase or three phase
- Filter body Ø280
- Filter bag of polyester cat. "L", without manual filter shaker
- Straight inlet Ø40mm
- Fairing with support feet
- Standard version in painted steel RAL 9003 (white)

- X1 version with filter chamber in stainless steel and frame in painted steel
- X2 versione all in stainless steel
- T version: with magneto-thermal switch into IP 55

|                            |       | BAV2805       | BAV281        |
|----------------------------|-------|---------------|---------------|
| Tension /Voltage           | Volts | 230-400V/50Hz | 230-400V/50Hz |
| Power                      | Watt  | 0.37          | 0.90          |
| Depression max             | mbar  | 160           | 230           |
| Max working depression     | mbar  | 110           | 150           |
| Max air flow               | m³/h  | 80            | 150           |
| Primary filtering surface  | m²    | 0.23          | 0.23          |
| Absolute filtering surface | m²    | 1,20          | 1,20          |
| Container capacity         | Lt    | 9             | 9             |
| Product inlet              | mm    | Ø40           | Ø40           |
| Noise level                | Dba   | 70            | 70            |
| Overall dimensions         | Cm    | 36x36x75H     | 36x36x75H     |
| Weightl                    | Kg    | 22            | 30            |
| Protection                 | IP    | 54            | 54            |