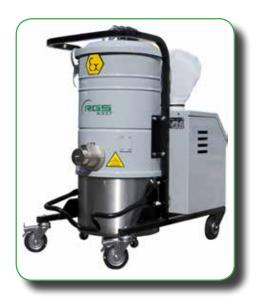

## **TECHNICAL FEATURES:**

- Machine body Ø360mm
- Side channel blower with single phase motor asynchronous marked ATEX EX II 3GD
- Electric cable 10m long with industrial plug 3 Ph+ earth 16A IP67
- Manual filter shaker
- Star filter of polyester cat. "L" antistatic
- Quick inlet Ø70mm
- Container of 25 lt with handle and castors, in stainless steel

- Rear wheels Ø125mm, front wheels Ø100mm with break, antistatic
- Standard version with trolley Ral 9005 black, container in stainless steel and filter chamber Ral 7001 grey
- X2 version with container and filter chamber in stainless steel
- X3 version completely in stainless steel

|                         |          | A337MX1.3D    |
|-------------------------|----------|---------------|
| Tension / Voltage       | Volts    | 1Ph 230V/50Hz |
| Power                   | Kw       | 2,2           |
| Depression max          | mbar max | 290           |
| Max working depression  | mbar     | 220           |
| Max air flow            | m³/h     | 300           |
| Primary filter surface  | m²       | 1,20          |
| Absolute filter surface | m²       | 1,20          |
| Container capacity      | Lt       | 25            |
| Product inlet           | mm       | 70            |
| Noise level             | Dba      | 75            |
| Overall dimensions      | Cm       | 46x93x100h    |
| Weight                  | Kg       | 79            |
| Protection              | IP       | 65            |