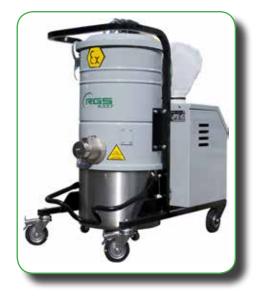

## **TECHNICAL FEATURES:**

- Machine body Ø360mm
- Side channel blower with three phase motor asynchronous marked ATEX EX II 3GD
- Electric cable 10m long with industrial plug 3 Ph+ earth 16A IP67
- Manual filter shaker
- Star filter of polyester cat. "L" antistatic
- Quick inlet Ø70mm
- Container of 25 It with handle and castors, in stainless steel
- Rear wheels Ø125mm, front wheels Ø100mm with

|                         |          | A337X1.3D     |
|-------------------------|----------|---------------|
| Tension / Voltage       | Volts    | 230-400V/50Hz |
| Power                   | Kw       | 2,2           |
| Depression max          | mbar max | 290           |
| Max working depression  | mbar     | 220           |
| Max air flow            | m³/h     | 300           |
| Primary filter surface  | m²       | 1,20          |
| Absolute filter surface | m²       | 1,20          |
| Container capacity      | Lt       | 25            |
| Product inlet           | mm       | 70            |
| Noise level             | Dba      | 75            |
| Overall dimensions      | Cm       | 46x93x100h    |
| Weight                  | Kg       | 79            |
| Protection              | IP       | 65            |

break , antistatic

- Standard version with trolley Ral 9005 black, container in stainless steel and filter chamber Ral 7001 grey
- X2 version with container and filter chamber in stainless steel
- X3 version completely in stainless steel