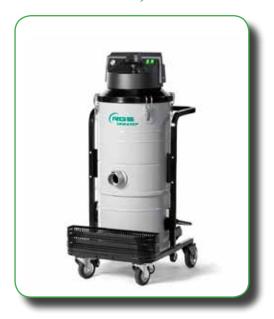

## **TECHNICAL FEATURES:**

- Machine body Ø460mm
- Single phase brush motors double-stage by-pass
- Motor-head in sound proof ABS/metal in black colour
- Independent switches for each motor
- Vacuum-meter to control filter efficiency
- Electric cable 9m long with Schuko plug
- Manual filter shaker on top of the head
- Star filter of polyester cat. "L"- Ø460mm
- Quick product inlet Ø70mm
- Waste bin of 39 and 65 l. with integrated handle and castors

- Rear castors Ø150mm, front castors Ø125mm with brake
- Painted version with trolley RAL 9005 (black), container and filter chamber Ral 7001 (grey)
- X1 version with waste bin in stainless steel
- We reccomend using accessories of Ø40mm and Ø50mm