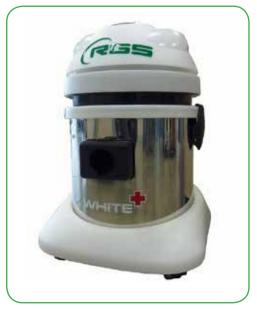

## **TECHNICAL FEATURES:**

- Professional vacuum cleaner, compact design, suitable to be used in cleanrooms with max. filtration up to 0.3 micron
- Perfect for hospitals, laboratories and for all that places where there must be no contamination
- Single phase brush motor double stage by-pass
- Machine body made of stainless steel
- Electric cable 9m. long with Schuko plug
- Quick inlet Ø36mm
- Container of 21 l.
- Support frame on wheels