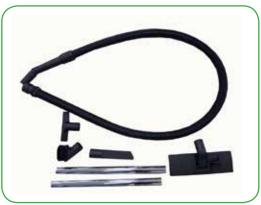

- Supplied with the following accessories:
  - 2 m. hose with sleeves Ø36mm
  - Rectangular brush Ø36
  - flat pipe Ø36 in plastic
  - chromed extension pipe Ø36
  - Rectangular brush for carpets Ø36
  - Round bristle brush Ø36