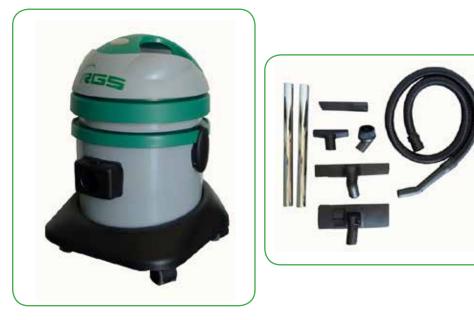

## **TECHNICAL FEATURES:**

- Professional vacuum cleaner, compact design, for dusts and liquids - WET & DRY
- Single phase brush motor double stage by-pass
- Machine body made of polypropylene
- Electric cable 9m long with Schuko plug
- Quick inlet Ø36mm
- Container of 21 l
- Wheeled support
- Filter for wet and foam complete with float
- Bag filter for dusts to be used for dry uses only

- Supplied with the following accessories:
  - 2 m flex. hose with sleeves Ø36mm
  - rectangular brush Ø36
  - flat pipe Ø36 of plastic
  - chromed extension pipe Ø36
  - Rectangular brush for carpets Ø36 •
  - Rectangular brush for wet
  - Round bristle brush Ø36