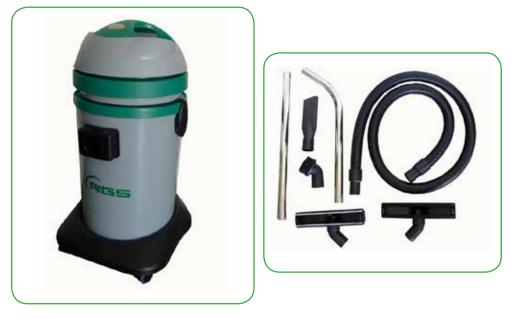

## **TECHNICAL FEATURES:**

- Professional vacuum cleaners, compact design, for dust and liquids -WET & DRY
- Single phase brush motor double stage by-pass
- Machine body made of polypropylene
- Electric cable 9m with Schuko plug
- Quick inlet Ø40mm
- Container of 371
- Wheeled support
- Filter for wet and foam complete with float
- Filter bag for dusts for dry use only

- Supplied with the following accessories : • 2,5 m flx. hose with sleeves Ø40mm
  - flat pipe Ø40 in plastic

  - chromed extension pipe Ø40
  - Rectangular bristle brush Ø40
  - Rectangular brush for wet Ø40
  - Round bristle brush Ø40 •