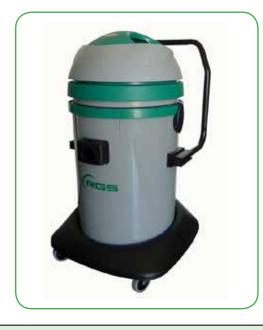

## WIND72

## **TECHNICAL FEATURES:**

- Professional vacuum cleaner, compact design, for dusts and liquids - WET & DRY
- 2 single phase brush motors double stage by-pass
- Machine body made of polypropylene
- Handle for a better handling control
- Electric cable 9m with Schuko plug
- Quick inlet Ø40mm
- Container of 761
- Wheeled support
- Filter for wet and foam complete with float
- Filtro bag for dry uses only

Available model WIND72.1 with a frontal hose to empty the container from liquids.

|                    |       | WIND72       |
|--------------------|-------|--------------|
| Tension /Voltage   | Volts | 1x 230V/50Hz |
| Power              | Watt  | 2400         |
| Depression max     | mbar  | 225          |
| Max air flow       | m³/h  | 340          |
| Container capacity | Lt    | 76           |
| Product inlet      | mm    | Ø40          |
| Noise level        | Dba   | 67           |
| Overall dimensions | Cm    | 55x55x90h    |
| Weightl            | Kg    | 23           |