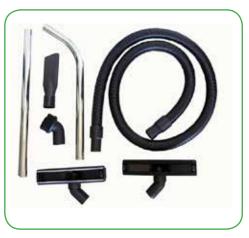

- Supplied with the following accessories:
  - 2,5 m flex. hose with sleeves Ø40mm
  - flat pipe Ø40 in plastic
  - chromed extension pipe Ø40
  - Rectangular bristle brush Ø40
  - Rectangular brush for wet Ø40
  - Round britle brush Ø40