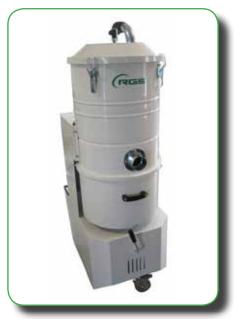

## A336

## **TECHNICAL FEATURES:**

- Side channel blower with three phase asynchronous motor, put into a housing
- Electric cable 10m long with industrial plug 3Ph+ T 16A
- Vacuum meter to check the filter efficiency
- Machine body Ø460mm
- Manual filter shaker on top
- Star filter in polyester cat."L"
- Quick inlet Ø70mm
- 48 l. dust bin with handles, removable
- Rear castors Ø125mm, front castors Ø100mm with brake

- Painted version with frame, waste bin and filter chamber Ral 9003 (white)
- X1 version with waste bin instaless steel
- X2 version with waste bin and container in stainless
- X3 version with waste bin, filter chamber and fram in stainless steel