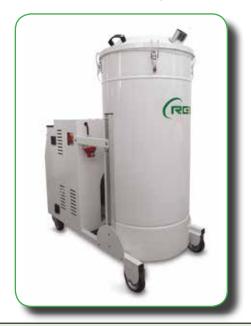

## AS556

## **TECHNICAL FEATURES:**

- Side channel blower with three phase asynchronous motor placed into protective housing in the back side
- Machine body Ø560mm
- Electric cable 10m long with industrial plug 3Ph+ Earth
- Filter bag of nylon 200 micron
- Inspection window on the cover to chek the filter bag
- Straight inlet Ø70
- Container of 215 l

- Rear wheels Ø150 mm with breake and front wheels Ø125 mm rotating
- Standard version painted RAL 9003 (white)
- X1 version with container in stainless steel
- X2 version container and fairing in stainless steel