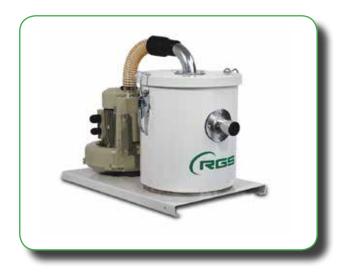

## BA2205, BA2805, BA281

## **TECHNICAL FEATURES:**

- Side channel blower with asynchronous motor, three phase or single phase, exposed to view
- C version, with motor into protective housing white painted
- Filter body Ø220 for model BA2205
- Filter body Ø280 for models BA2805, BA281
- Bag filter of polyester cat. "L", without manual filter shaker
- Straight inlet Ø40mm
- Base of support
- Standard version in painted steel RAL 9003 (white)

- X version: all in stainless steel (both filter chamber and base of support), motor exposed to view
- T version: with magneto-thermal switch into IP 55
- CX2 version: all in stainless steel

|                            |       | BA2205        | BA2805        | BA281         |
|----------------------------|-------|---------------|---------------|---------------|
| Tension /Voltage           | Volts | 230-400V/50Hz | 230-400V/50Hz | 230-400V/50Hz |
| Power                      | Watt  | 0.37          | 0.37          | 0.90          |
| Depression max             | mbar  | 160           | 160           | 230           |
| Max working depression     | mbar  | 110           | 110           | 150           |
| Max air flow               | m³/h  | 80            | 80            | 150           |
| Primary filtering surface  | m²    | 0.15          | 0.23          | 0.23          |
| Absolute filtering surface | m²    | NO            | 1,20          | 1,20          |
| Container capacity         | Lt    | 3             | 9             | 9             |
| Product inlet              | mm    | Ø40           | Ø40           | Ø40           |
| Noise level                | Dba   | 70            | 70            | 70            |
| Overall dimensions         | Cm    | 35X60X46H     | 35X60X46H     | 35X60X45H     |
| Weightl                    | Kg    | 20            | 22            | 30            |
| Protection                 | IP    | 54            | 54            | 54            |