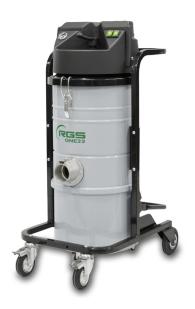

## **TECHNICAL FEATURES:**

- Machine body Ø360mm
- Single phase brush motor double stage by-pass
- Motor-head in ABS/metal black coloured
- Indipendent switches for each motor
- Vacuum-meter to chek the filter efficiency
- Electric cable 9m. long with Schuko plug
- Manual filter shaker on top of the vacuum
- Star filter in polyester cat. "L" for models ONE21 and ONE22
- Star filter in polyester cat. "M" for model ONE22FP
- Quick inlet Ø70mm (for models ONE21 and ONE22) Ø50mm (for model ONE22FP)
- Dust bin of 25 lt (for models ONE21 and ONE22) 20 lt

(for model ONE22FP) provided with handle and castors

- Rear castors Ø125mm, front castors Ø100mm with brake (for models ONE21 and ONE22)
- Rear castors Ø200mm, front castors Ø100mm with brake (for model ONE22FP)
- Painted version with trolley in Ral 9005 (black), container
- and filter chamber in Ral 7001 (grey)
- X1 version with dust bin in stainless steel
- X2 version with dust bin and filter chamber in stainless steel
- X3 version with dust bin, filter chamer and trolley in stainless steel but motor-head in painted/ABS
- We recommend using cleaning accessories Ø40mm for 1-motor versions and Ø50mm for 2-motors versions

|                            |       | ONEO4           | ONEGO           | ONEGOED         |
|----------------------------|-------|-----------------|-----------------|-----------------|
|                            |       | ONE21           | ONE22           | ONE22FP         |
| Tension /Voltage           | Volts | 1~ 230V/50-60Hz | 1~ 230V/50-60Hz | 1~ 230V/50-60Hz |
| Plug                       | Α     | Schuko          | Schuko          | Schuko          |
| Power                      | Watt  | 1100            | 2200            | 2200            |
| Depression max             | mbar  | 210             | 210             | 210             |
| Max air flow               | m³/h  | 170             | 340             | 340             |
| Primary filtering surface  | m²    | 0,70            | 0,70            | 0,70            |
| Absolute filtering surface | m²    | 1,20            | 1,20            | 1,20            |
| Container capacity         | Lt    | 25              | 25              | 20              |
| Product inlet              | mm    | Ø70             | Ø70             | Ø50             |
| Noise level                | dB(A) | 76              | 78              | 78              |
| Overall dimensions         | cm    | 48x63x104h      | 48x63x104h      | 49x49x102h      |
| Weight                     | Kg    | 30              | 32              | 23              |
| Protection                 | IP    | 44              | 44              | 44              |
|                            |       |                 |                 |                 |