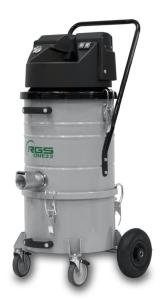

## **TECHNICAL FEATURES:**

- Machine body Ø360mm
- Single phase brush motor double stage by-pass
- Motor-head in ABS/metal black coloured
- Indipendent switches for each motor
- Vacuum-meter to chek the filter efficiency
- Electric cable 9m. long with Schuko plug
- Manual filter shaker on top of the vacuum
- Star filter in polyester cat. "L" for models ONE21 and ONE22
- Star filter in polyester cat. "M" for model ONE22FP
- Quick inlet Ø70mm (for models ONE21 and ONE22) Ø50mm (for model ONE22FP)
- Dust bin of 25 lt (for models ONE21 and ONE22) 20 lt

(for model ONE22FP) provided with handle and castors

- Rear castors Ø125mm, front castors Ø100mm with brake (for models ONE21 and ONE22)
- Rear castors Ø200mm, front castors Ø100mm with brake (for model ONE22FP)
- Painted version with trolley in Ral 9005 (black), container
- and filter chamber in Ral 7001 (grey)
- X1 version with dust bin in stainless steel
- X2 version with dust bin and filter chamber in stainless steel
- X3 version with dust bin, filter chamer and trolley in stainless steel but motor-head in painted/ABS
- We recommend using cleaning accessories Ø40mm for 1-motor versions and Ø50mm for 2-motors versions

|                            |       | ONEO4           | ONEGO           | ONEGOED         |
|----------------------------|-------|-----------------|-----------------|-----------------|
|                            |       | ONE21           | ONE22           | ONE22FP         |
| Tension /Voltage           | Volts | 1~ 230V/50-60Hz | 1~ 230V/50-60Hz | 1~ 230V/50-60Hz |
| Plug                       | Α     | Schuko          | Schuko          | Schuko          |
| Power                      | Watt  | 1100            | 2200            | 2200            |
| Depression max             | mbar  | 210             | 210             | 210             |
| Max air flow               | m³/h  | 170             | 340             | 340             |
| Primary filtering surface  | m²    | 0,70            | 0,70            | 0,70            |
| Absolute filtering surface | m²    | 1,20            | 1,20            | 1,20            |
| Container capacity         | Lt    | 25              | 25              | 20              |
| Product inlet              | mm    | Ø70             | Ø70             | Ø50             |
| Noise level                | dB(A) | 76              | 78              | 78              |
| Overall dimensions         | cm    | 48x63x104h      | 48x63x104h      | 49x49x102h      |
| Weight                     | Kg    | 30              | 32              | 23              |
| Protection                 | IP    | 44              | 44              | 44              |
|                            |       |                 |                 |                 |