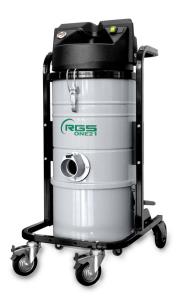

## **TECHNICAL FEATURES:**

- Machine body Ø360mm
- Single phase brush motor double stage by-pass
- Motor-head in ABS/metal black coloured
- Indipendent switches for each motor
- Vacuum-meter to chek the filter efficiency
- Electric cable 9m. long with Schuko plug
- Manual filter shaker on top of the vacuum
- Star filter in polyester cat. "L" for models ONE21 and ONE22
- Star filter in polyester cat. "M" for model ONE22FP
- Quick inlet Ø70mm (for models ONE21 and ONE22) Ø50mm (for model ONE22FP)
- Dust bin of 25 lt (for models ONE21 and ONE22) 20 lt

(for model ONE22FP) provided with handle and castors

- Rear castors Ø125mm, front castors Ø100mm with brake (for models ONE21 and ONE22)
- Rear castors Ø200mm, front castors Ø100mm with brake (for model ONE22FP)
- Painted version with trolley in Ral 9005 (black), container
- and filter chamber in Ral 7001 (grey)
- X1 version with dust bin in stainless steel
- X2 version with dust bin and filter chamber in stainless steel
- X3 version with dust bin, filter chamer and trolley in stainless steel but motor-head in painted/ABS
- We recommend using cleaning accessories Ø40mm for 1-motor versions and Ø50mm for 2-motors versions

|                            |       | ONEO4           | ONEGO           | ONEGOED         |
|----------------------------|-------|-----------------|-----------------|-----------------|
|                            |       | ONE21           | ONE22           | ONE22FP         |
| Tension /Voltage           | Volts | 1~ 230V/50-60Hz | 1~ 230V/50-60Hz | 1~ 230V/50-60Hz |
| Plug                       | Α     | Schuko          | Schuko          | Schuko          |
| Power                      | Watt  | 1100            | 2200            | 2200            |
| Depression max             | mbar  | 210             | 210             | 210             |
| Max air flow               | m³/h  | 170             | 340             | 340             |
| Primary filtering surface  | m²    | 0,70            | 0,70            | 0,70            |
| Absolute filtering surface | m²    | 1,20            | 1,20            | 1,20            |
| Container capacity         | Lt    | 25              | 25              | 20              |
| Product inlet              | mm    | Ø70             | Ø70             | Ø50             |
| Noise level                | dB(A) | 76              | 78              | 78              |
| Overall dimensions         | cm    | 48x63x104h      | 48x63x104h      | 49x49x102h      |
| Weight                     | Kg    | 30              | 32              | 23              |
| Protection                 | IP    | 44              | 44              | 44              |
|                            |       |                 |                 |                 |